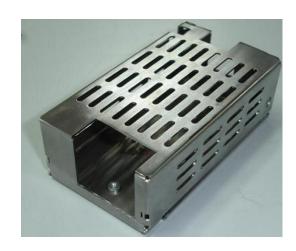

## ABC/MBC201 COVER KIT

## **FEATURES**

- For use with ABC201 and MBC201
- Non-corrosive
- Easy assembly
- **5.3"** x 3.4" x 1.8" (133.7 x 85.3 x 44.5 mm)
- Rugged construction
- Access for AC and DC connectors
- Mounting hardware included

## **Specifications for Cover-201-XBC**

| Derating Guidelines     | Ambient > 30°C, derate by 1.3 W/°C to 40°C. 25 CFM recommended to circulate air |
|-------------------------|---------------------------------------------------------------------------------|
| Contents                | Cover Base, Cover Top, Insulator, Mounting Screws                               |
| Mechanical Dimensions   | 5.3" x 3.4" x 1.8" (133.7 x 85.3 x 44.5 mm)                                     |
| Cover and Base Material | EG (Zintec) / CRC (Powder coating/Passivation), 1.0 mm                          |