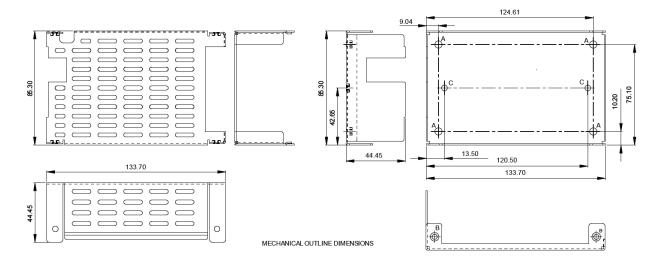

## **FEATURES**

- For use with ABC201 and MBC201
- Non-corrosive
- Easy assembly
- **5.3"** x 3.4" x 1.8" (133.7 x 85.3 x 44.5 mm)
- Rugged construction
- Access for AC and DC connectors
- Mounting hardware included

## **Specifications for Cover-201-XBC**

| Derating Guidelines     | Ambient > 30°C, derate by 1.3 W/°C to 40°C. 25 CFM recommended to circulate air |
|-------------------------|---------------------------------------------------------------------------------|
| Contents                | Cover Base, Cover Top, Insulator, Mounting Screws                               |
| Mechanical Dimensions   | 5.3" x 3.4" x 1.8" (133.7 x 85.3 x 44.5 mm)                                     |
| Cover and Base Material | EG (Zintec) / CRC (Powder coating/Passivation), 1.0 mm                          |