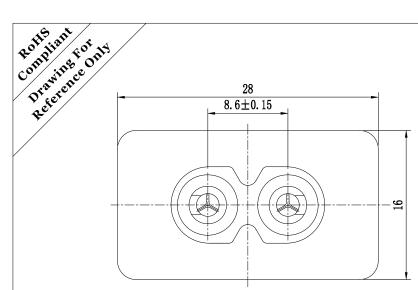

PANEL CUT-OUT

Technical requirement :

This product should meet EU RoHS related requirement.
The surface of plastic part should be without any crackle such as burr,lack,and so on phenomenon.

The surface of metal part should be without any defect such as scaur,nick,oxidation and plating problem.
The electronic performance should be the same as spec.
The un-specified tolerance is : <6±0.2</li>