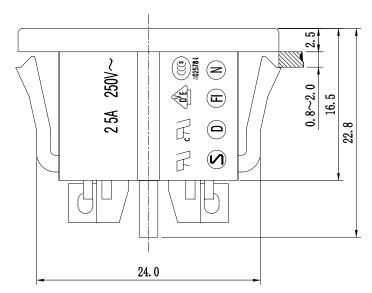

PANEL CUT-OUT

Technical requirement :

This product should meet EU RoHS related requirement.
The surface of plastic part should be without any crackle such as burr,lack,and so on phenomenon.

The surface of metal part should be without any defect such as scaur,nick,oxidation and plating problem.
The electronic performance should be the same as spec.
The un-specified tolerance is : <6±0.2</li>

6~20±0.3 >20±0.4

| <b>DCI</b> DRAGON CITY INDUSTRIES LIMITED |              |               | Design   | K.W Law   | Remark | Scale       |             |
|-------------------------------------------|--------------|---------------|----------|-----------|--------|-------------|-------------|
|                                           |              |               | Drawing  | W.K Yeung | Remark | Material    |             |
| Item Name                                 | AC Socket    | Tolerance :   | Check    | K.L Wong  | Remark | Drawing No. | 100422-1145 |
| Item No.                                  | AS-204-004KS | Unit : mm 🕀 🥅 | Approval | K.W Chan  | Remark | Sheet       |             |
|                                           |              |               |          |           |        |             |             |