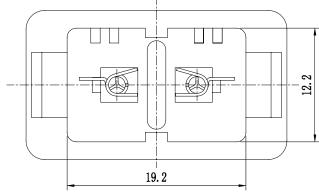

PANEL CUT-OUT

Technical requirement :

This product should meet EU RoHS related requirement.
The surface of plastic part should be without any crackle such as burr,lack,and so on phenomenon.

The surface of metal part should be without any defect such as scaur,nick,oxidation and plating problem.
The electronic performance should be the same as spec.
The un-specified tolerance is : <6±0.2</li>