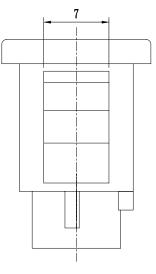

PANEL CUT-OUT

Technical requirement :

This product should meet EU RoHS related requirement.
The surface of plastic part should be without any crackle such as burr,lack,and so on phenomenon.

The surface of metal part should be without any defect such as scaur,nick,oxidation and plating problem.
The electronic performance should be the same as spec.
The un-specified tolerance is : <6±0.2</li>

6~20±0.3 >20±0.4

| <b>DCI</b> DRAGON CITY INDUSTRIES LIMITED |              |               | Design   | K.W Law   | Remark | Scale       |             |
|-------------------------------------------|--------------|---------------|----------|-----------|--------|-------------|-------------|
|                                           |              |               | Drawing  | W.K Yeung | Remark | Material    |             |
| Item Name                                 | AC Socket    | Tolerance :   | Check    | K.L Wong  | Remark | Drawing No. | 100422-1145 |
| Item No.                                  | AS-204-004KS | Unit : mm 🕀 🥅 | Approval | K.W Chan  | Remark | Sheet       |             |
|                                           |              |               |          |           |        |             |             |