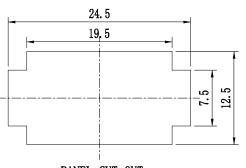

PANEL CUT-OUT

Technical requirement :

This product should meet EU RoHS related requirement.
The surface of plastic part should be without any crackle such as burr,lack,and so on phenomenon.

The surface of metal part should be without any defect such as scaur,nick,oxidation and plating problem.
The electronic performance should be the same as spec.
The un-specified tolerance is : <6±0.2</li>