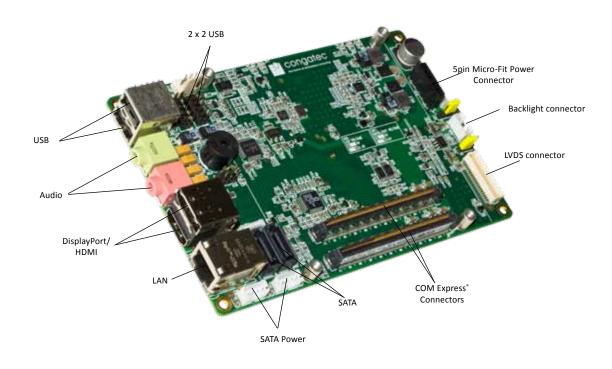

## **COM Express Compact Mini Carrier Board**

The conga-MCB is a full featured carrier board for COM Express Compact.

1x miniPCI Express Socket

1x RJ45 connector with integrated Gigabit Ethernet Transformer

1x CFAST Socket, 2x SATA, 1x 4 bit SD Card Socket

2x USB at the front panel, 4x USB pin header

On board PC speaker

Line Out, Mic In at front panel, using on board Realtek ALC262 HDA audio codec

1x Display Port from DDI port C and 1x HDMI from SDVO port B

LVDS interface (EPI - Embedded Panel Interface) 40 pin 1 mm 2 rows box header

Backlight connector, 4 pin 2.00 mm box header

On board lithium battery for CMOS backup and real time clock

All signals for ACPI battery support (conga-SBMC<sup>2</sup>) at the feature connector

5pin Micro-Fit Power Connector (12V and 5V STB)

3 pin Fan header, 12 V and tacho signal

145 x 95 mm

| Article                  | PN     | Description                                                                                      |
|--------------------------|--------|--------------------------------------------------------------------------------------------------|
| conga-MCB/COM<br>Express | 020715 | Mini Carrier Board for COM Express with smart battery manager interface for mobile applications. |