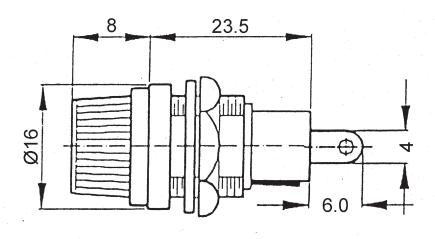

6~20±0.3

>20±0.4

Specification:

Rated Current: AC 250V 10A

Insulation Resistance: 100m ohm min. at 500V DC

Cintact Resistance: 5m ohm at 1A DC

Dielectric Strength: AC 1500V min. for 60 seconds

| DCI DRAGON CITY INDUSTRIES LIMITED |                                                |               | Design   | K.W Law   | Remark | Scale    |             |
|------------------------------------|------------------------------------------------|---------------|----------|-----------|--------|----------|-------------|
|                                    |                                                |               | Drawing  | W.K Yeung | Remark | Material |             |
| Item Name                          | Fuse Holder For 5x20mm Fuse Flat Mounting Type | Tolerance :   | Check    | K.L Wong  | Remark | Dwg No.  | 100315-1600 |
| Item No.                           | FH-303S-EN                                     | Unit : mm 🕀 🧲 | Approval | K.W Chan  | Remark | Sheet    |             |