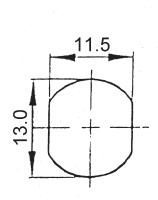

6~20±0.3

>20±0.4

Specification:

Rated Current: AC 250V 10A

Insulation Resistance: 100m ohm min. at 500V DC

Cintact Resistance: 5m ohm at 1A DC

Dielectric Strength: AC 1500V min. for 60 seconds

| DCI DRAGON CITY INDUSTRIES LIMITED |                                                |               | Design   | K.W Law   | Remark | Scale    |             |
|------------------------------------|------------------------------------------------|---------------|----------|-----------|--------|----------|-------------|
|                                    |                                                |               | Drawing  | W.K Yeung | Remark | Material |             |
| Item Name                          | Fuse Holder For 5x20mm Fuse Flat Mounting Type | Tolerance :   | Check    | K.L Wong  | Remark | Dwg No.  | 100315-1600 |
| Item No.                           | FH-303S-EN                                     | Unit : mm 🕀 🧲 | Approval | K.W Chan  | Remark | Sheet    |             |