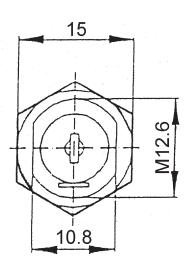

6~20±0.3

>20±0.4

Specification:

Rated Current: AC 250V 10A

Insulation Resistance: 100m ohm min. at 500V DC

Cintact Resistance: 5m ohm at 1A DC

Dielectric Strength: AC 1500V min. for 60 seconds

| DCI DRAGON CITY INDUSTRIES LIMITED |                                                |               | Design   | K.W Law   | Remark | Scale    |             |
|------------------------------------|------------------------------------------------|---------------|----------|-----------|--------|----------|-------------|
|                                    |                                                |               | Drawing  | W.K Yeung | Remark | Material |             |
| Item Name                          | Fuse Holder For 5x20mm Fuse Flat Mounting Type | Tolerance :   | Check    | K.L Wong  | Remark | Dwg No.  | 100315-1600 |
| Item No.                           | FH-303S-EN                                     | Unit : mm 🕀 🧲 | Approval | K.W Chan  | Remark | Sheet    |             |